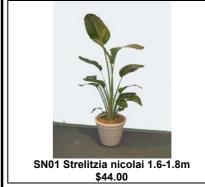

DE02 Dracaena marginate in Black or White Egg Pot \$66.00

KE03 Large Kentia Palm 2m+ in Large Black Egg Pot \$85.00

SE02 Strelitzia in Black or White Egg Pot \$66.00

TFE03/TFE02 Topiary Ficus in Black Egg Pots Lg \$85.00/Sml \$66.00