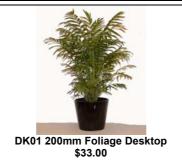

or White Egg Pot \$66.00



KE03 Large Kentia Palm 2m+ in Large Black Egg Pot \$85.00



SE02 Strelitzia in Black or White Egg Pot \$66.00



TFE03/TFE02 Topiary Ficus in Black Egg Pots Lg \$85.00/Sml \$66.00



POR02 Podocarpus in Sandstone Ripple Pot \$66.00



KE02/KE01 Kentia Palm in Black Egg Pots Med \$66.00/Sml \$55.00



CS02 Bamboo Palm 1.6m \$44.00



CE01 Parlour Palm 900mm \$33.00 CS01 Bamboo Palm 1.2m \$33.00



FB01 Weeping Fig 1m \$33.00 FB02 Weeping Fig 1.6m \$44.00



BP01 Bangalow Palm 1.8m \$44.00



KP01 Kentia Palm 1.8m \$44.00



GC01 Golden Cane Palm 1.8m \$44.00



DJC01 Dracaena Janet Craig 1.5m \$44.00

Please Give Us A Call
If You Require Help
With Your Selection
Or If You Need A Plant
Other Than Those Shown
On This Order Form





Other foliage types available





All Hire Rates Are GST Inclusive And Are For The Duration Of The Exhibition

## PLEASE COMPLETE THE FOLLOWING AND RETURN, WITH PAYMENT DETAILS, TO – 'PLANTS FOR HIRE' – NO LATER THAN 3 WORKING DAYS PRIOR TO THE START OF THE EXHIBITION.

| Company:      |         | Exhibition:   |
|---------------|---------|---------------|
| Address:      |         |               |
|               |         | Venue:        |
| City:         | P.Code: | Stand Name:   |
| Tel:          | Fax:    |               |
| Order No:     | Date:   | Stand No:     |
| Contact Name: |         | Opening Date: |
| Email:        |         | Closing Date: |

| Code | Item Description            | Planter | Qty | Rate  | Total   |  |
|------|-----------------------------|---------|-----|-------|---------|--|
|      |