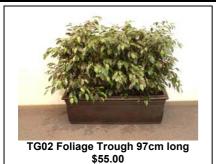

DE02 Dracaena marginate in Black or White Egg Pot \$66.00



KE03 Large Kentia Palm 2m+ in Large Black Egg Pot \$85.00



SE02 Strelitzia in Black or White Egg Pot \$66.00



TFE03/TFE02 Topiary Ficus in Black Egg Pots Lg \$85.00/Sml \$66.00



POR02 Podocarpus in Sandstone Ripple Pot \$66.00



KE02/KE01 Kentia Palm in Black Egg Pots Med \$66.00/Sml \$55.00



CS02 Bamboo Palm 1.6m \$44.00



CE01 Parlour Palm 900mm \$33.00 CS01 Bamboo Palm 1.2m \$33.00



FB01 Weeping Fig 1m \$33.00 FB02 Weeping Fig 1.6m \$44.00



BP01 Bangalow Palm 1.8m \$44.00



KP01 Kentia Palm 1.8m \$44.00



GC01 Golden Cane Palm 1.8m \$44.00



DJC01 Dracaena Janet Craig 1.5m \$44.00

Please Give Us A Call
If You Require Help
With Your Selection
Or If You Need A Plant
Other Than Those Shown
On This Order Form





Other foliage types available





All Hire Rates Are GST Inclusive And Are For The Duration Of The Exhibition

## PLEASE COMPLETE THE FOLLOWING AND RETURN, WITH PAYMENT DETAILS, TO – 'PLANTS FOR HIRE' – NO LATER THAN 3 WORKING DAYS PRIOR TO THE START OF THE EXHIBITION.

| Company:      |         | Exhibition:   |
|---------------|---------|---------------|
| Address:      |         |               |
|               |         | Venue:        |
| City:         | P.Code: | Stand Name:   |
| Tel:          | Fax:    |               |
| Order No:     | Date:   | Stand No:     |
| Contact Name: |         | Opening Date: |
| Email:        |         | Closing Date: |

| Code | Item Description            | Planter | Qty | Rate  | Total   |  |
|------|-----------------------------|---------|-----